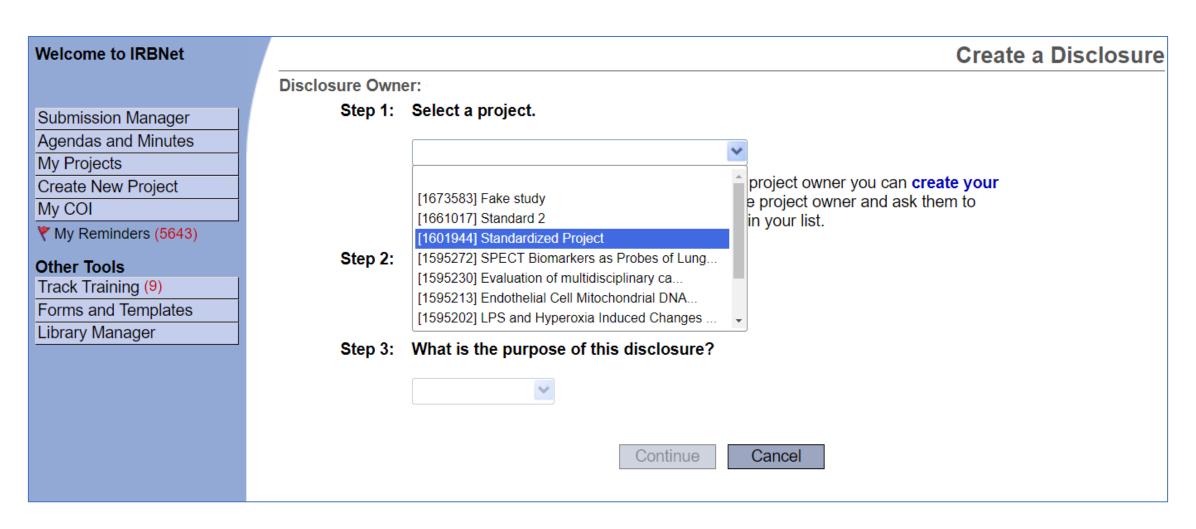

### Select the drop-down menu under "Select a Project"

### Select the project (i.e., study) for which you want to create a COI