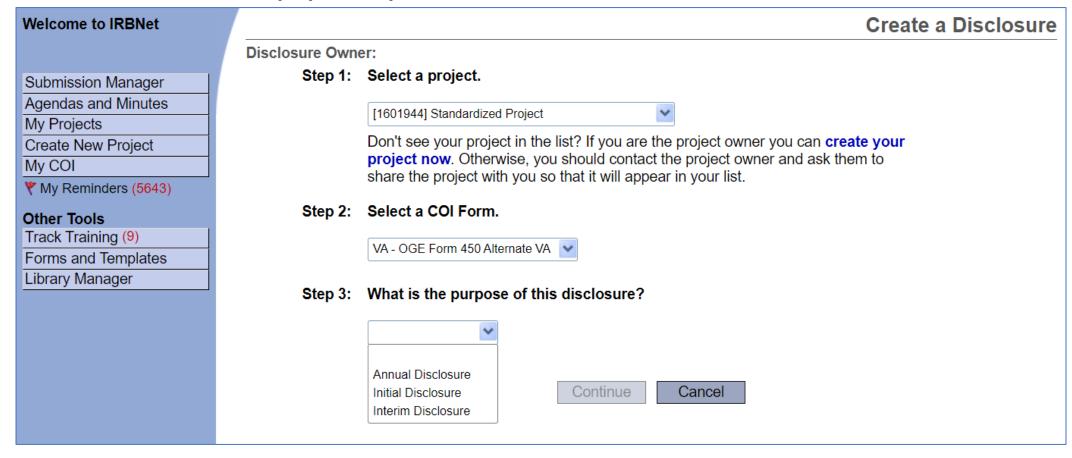

#### Select the appropriate Disclosure

- Annual Disclosure Submitted at time of continuing review/status report
- Initial Disclosure Submitted at time of new study submission