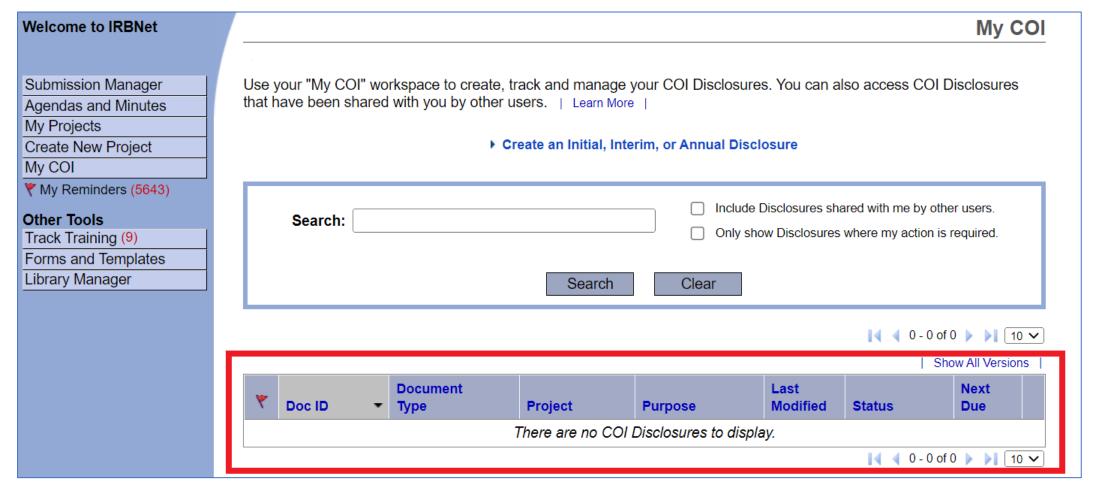

#### You will be brought to the COI workspace

Any COI Disclosures you have completed or partially completed should be listed in this workspace