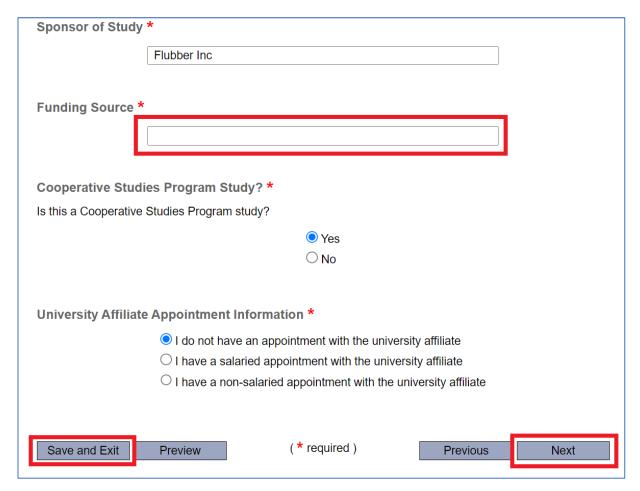

#### Information needed for your COI Disclosure

- Sponsor of study (if any)
- Funding source (if any)
- Is this a Cooperative Studies Program (CSP) study? (yes/no)

#### Saving answers in OGE Form Wizard

If any questions are not answered on a page in the Wizard, you will not be able to "Save and Exit" or go to "Next" section without losing **all** data on the page