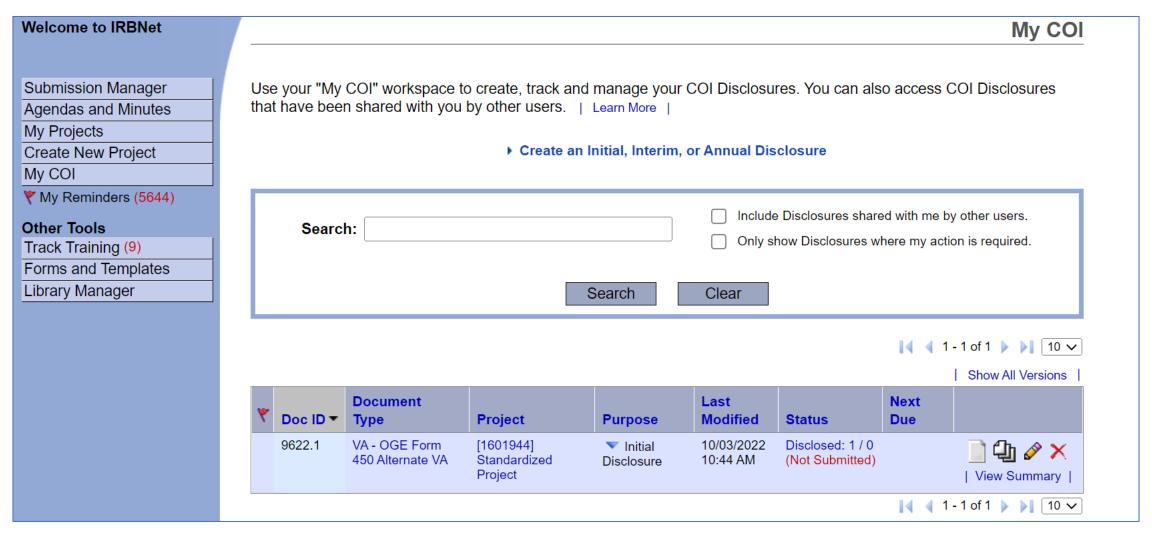

#### You will be brought to the COI workspace

Any COI Disclosures you have completed or partially completed should be listed in this workspace

## Once the OGE Form Wizard is completed, it will be listed in the "My COI" workspace