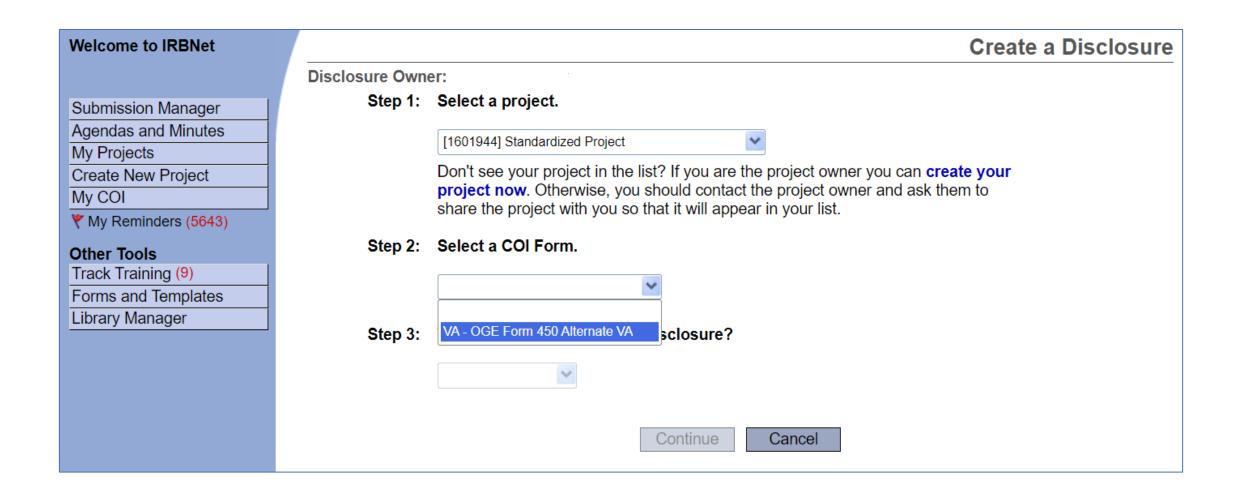

# COI Step 1: Creating COI Disclosures in IRBNet

Instructions for PIs and Co-Investigators

https://gov.irbnet.org/release/index.html

#### Information needed for your COI Disclosure

- Sponsor of study (if any)
- Funding source (if any)
- Is this a Cooperative Studies Program (CSP) study? (yes/no)

#### To create a new COI, select "My COI"



#### You will be brought to the COI workspace



Any COI Disclosures you have completed or partially completed should be listed in this workspace

### Select "Create an Initial, Interim, or Annual Disclosure"



### Select the drop-down menu under "Select a Project"



### Select the project (i.e., study) for which you want to create a COI



#### Select "VA – OGE Form"



#### Select the appropriate Disclosure



- Annual Disclosure Submitted at time of continuing review/status report
- Initial Disclosure Submitted at time of new study submission

#### Select Continue



### You will be brought to the OGE Form Wizard, i.e., COI Disclosure Form



If you ever need to save and come back later, select "Save & Exit"

#### Saving answers in OGE Form Wizard



If any questions are not answered on a page in the Wizard, you will not be able to "Save and Exit" or go to "Next" section without losing **all** data on the page

#### Questions about the OGE Form Wizard

If you are unsure what a question is asking, contact:

Research Service AO, <u>Holly.Henry@va.gov</u>

If you are having difficulty with IRBNet or the wizard, contact:

VHACLEVAIRRS@va.gov

If **any** q