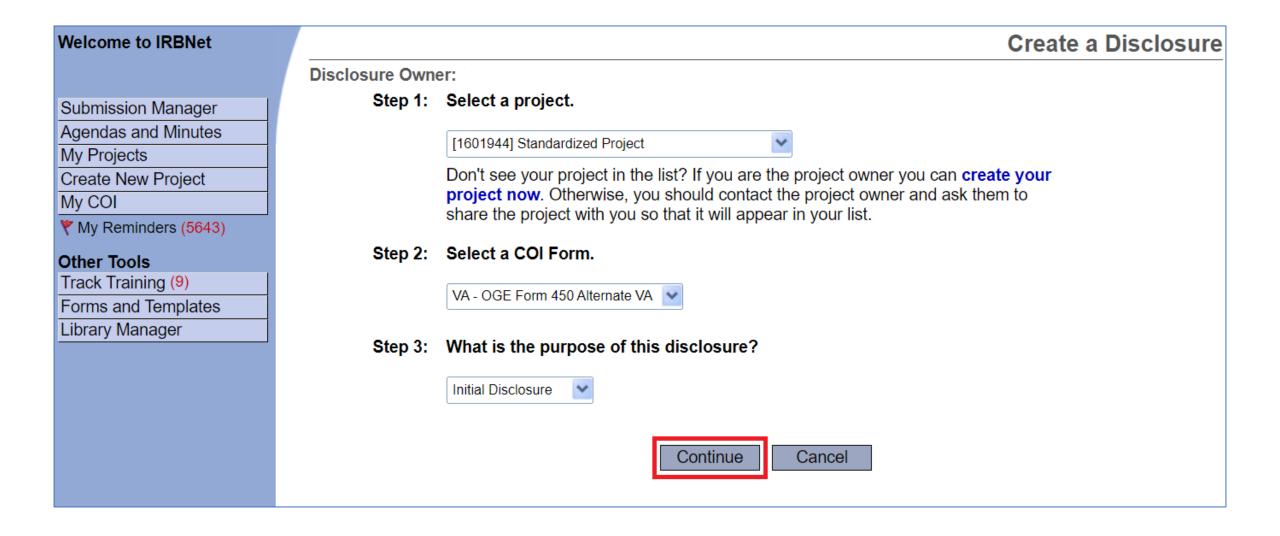

index.html

#### Information needed for your COI Disclosure

- Sponsor of study (if any)
- Funding source (if any)
- Is this a Cooperative Studies Program (CSP) study? (yes/no)

#### To create a new COI, select "My COI"



#### You will be brought to the COI workspace



Any COI Disclosures you have completed or partially completed should be listed in this workspace

### Select "Create an Initial, Interim, or Annual Disclosure"



### Select the drop-down menu under "Select a Project"



### Select the project (i.e., study) for which you want to create a COI



#### Select "VA – OGE Form"



#### Select the appropriate Disclosure



- Annual Disclosure Submitted at time of continuing review/status report
- Initial Disclosure Submitted at time of new study submission

#### Select Continue



### You will be brought to the OGE Form Wizard, i.e., COI Disclosure Form



If you ever need to save and come back later, select "Save & Exit"

#### Saving answers in OGE Form Wizard



If any questions are not answered on a page in the Wizard, you will not be able to "Save and Exit" or go to "Next" section without losing **all** data on the page

#### Questions about the OGE Form Wizard

If you are unsure what a question is asking, contact:

Research Service AO, <u>Holly.Henry@va.gov</u>

If you are having difficulty with IRBNet or the wizard, contact:

VHACLEVAIRRS@va.gov

If **any** question is left unanswered in the OGE Form Wizard, the form will be incomplete and **cannot be submitted** 

## Once the OGE Form Wizard is completed, it will be listed in the "My COI" workspace



### I