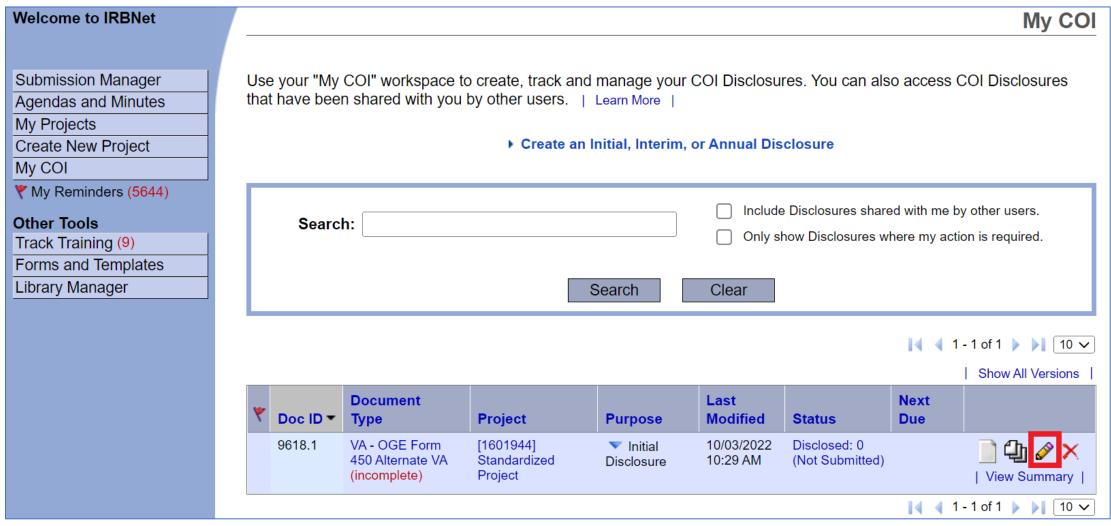

### If the OGE Form Wizard is incomplete, the submission will be marked (incomplete)

| Welcome to IRBNet                                                                            | My CO                                                                                                                                                                                                                               |                                                   |                                      |                         |                        |                                 |             |                           |
|----------------------------------------------------------------------------------------------|-------------------------------------------------------------------------------------------------------------------------------------------------------------------------------------------------------------------------------------|---------------------------------------------------|--------------------------------------|-------------------------|------------------------|---------------------------------|-------------|---------------------------|
| Submission Manager Agendas and Minutes My Projects Create New Project My COI                 | Use your "My COI" workspace to create, track and manage your COI Disclosures. You can also access COI Disclosures that have been shared with you by other users.   Learn More    • Create an Initial, Interim, or Annual Disclosure |                                                   |                                      |                         |                        |                                 |             |                           |
| ♥ My Reminders (5644)  Other Tools  Track Training (9)  Forms and Templates  Library Manager | Search:  Include Disclosures shared with me by other users.  Only show Disclosures where my action is required.  Search  Clear                                                                                                      |                                                   |                                      |                         |                        |                                 |             |                           |
|                                                                                              |                                                                                                                                                                                                                                     |                                                   |                                      |                         |                        |                                 | <b> </b>    | -1 of 1   10 V            |
|                                                                                              |                                                                                                                                                                                                                                     |                                                   |                                      |                         |                        | 1                               |             | Show All Versions         |
|                                                                                              | ♥ Doc ID ▼                                                                                                                                                                                                                          | Document<br>Type                                  | Project                              | Purpose                 | Last<br>Modified       | Status                          | Next<br>Due |                           |
|                                                                                              | 9618.1                                                                                                                                                                                                                              | VA - OGE Form<br>450 Alternate VA<br>(incomplete) | [1601944]<br>Standardized<br>Project | ▼ Initial<br>Disclosure | 10/03/2022<br>10:29 AM | Disclosed: 0<br>(Not Submitted) |             | ☐ ♣ 🏈 🗙<br>  View Summary |
|                                                                                              |                                                                                                                                                                                                                                     |                                                   |                                      |                         |                        |                                 | [4 4 1      | - 1 of 1 🕨 🔰 10 🗸         |

Incomplete OGE Form Wizards cannot be submitted

# You can finish incomplete forms by selecting the pencil icon and answering questions

If you are not the PI or study coordinator, contact the PI or the study coordinator to let them know that your COI Disclosure is ready for submission. You are now done with the COI Disclosure.