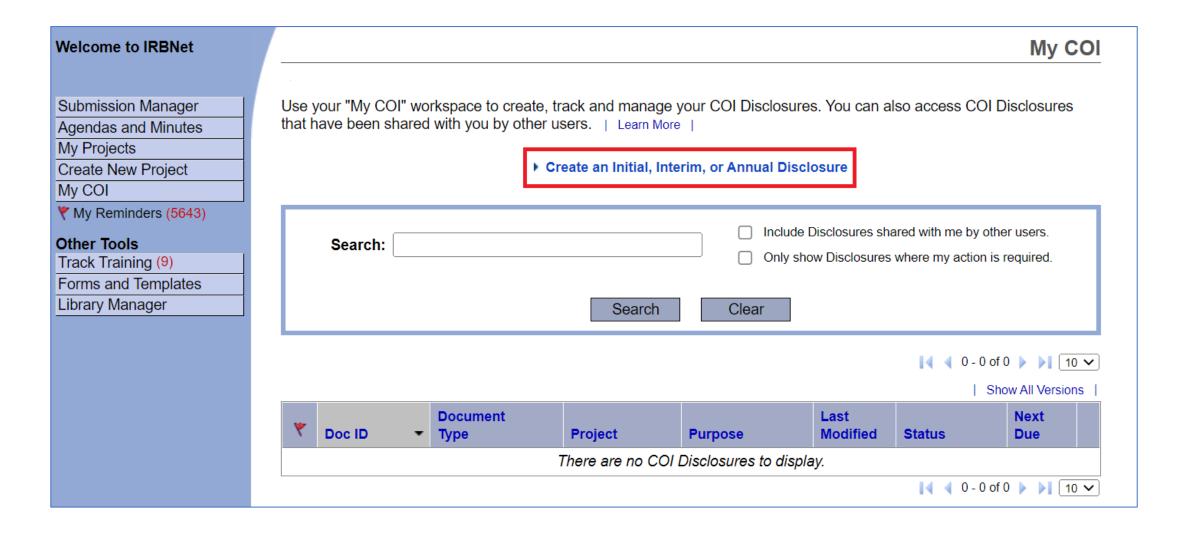

# COI Step 1: Creating COI Disclosures in IRBNet

Instructions for PIs and Co-Investigators

https://gov.irbnet.org/release/index.html

#### Information needed for your COI Disclosure

- Sponsor of study (if any)
- Funding source (if any)
- Is this a Cooperative Studies Program (CSP) study? (yes/no)

#### To create a new COI, select "My COI"



#### You will be brought to the COI workspace



Any COI Disclosures you have completed or partially completed should be listed in this workspace

### Select "Create an Initial, Interim, or Annual Disclosure"



### Select the drop-down menu under "Select a Project"



### Select the project (i.e., study) for which you want to create a COI



#### Select "VA – OGE Form"



#### Select the appropriate Disclosure



- Annual Disclosure Submitted at time of continuing review/status report
- Initial Disclosure Submitted at time of new study submission

#### Select Continue



### You will be brought to the OGE Form Wizard, i.e., COI Disclosure Form



If you ever need to save and come back later, select "Save & Exit"

#### Saving answers in OGE Form Wizard



If any questions are not answered on a page in the Wizard, you will not be able to "Save and Exit" or go to "Next" section without losing **all** data on the page

#### Questions about the OGE Form Wizard

If you are unsure what a question is a