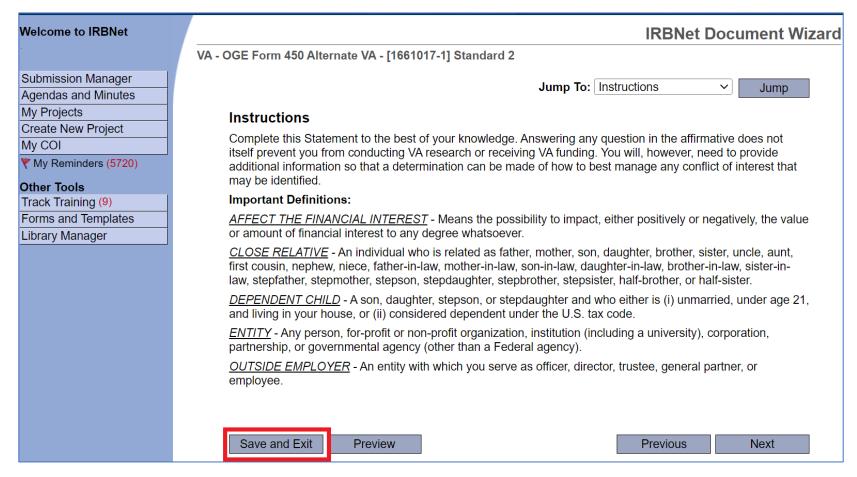

### You will be brought to the OGE Form Wizard, i.e., COI Disclosure Form

If you ever need to save and come back later, select "Save & Exit"

#### Saving answers in OGE Form Wizard

If any questions are not answered on a page in the Wizard, you will not be able to "Save and Exit" or go to "Next" section without losing **all** data on the page

#### Questions about the OGE Form Wizard

If you are unsure what a question is asking, contact:

Research Service AO, <u>Holly.Henry@va.gov</u>

If you are having difficulty with IRBNet or the wizard, contact:

VHACLEVAIRRS@va.gov

If **any** question is left unanswered in the OGE Form Wizard, the form will be incomplete and **cannot be submitted** 