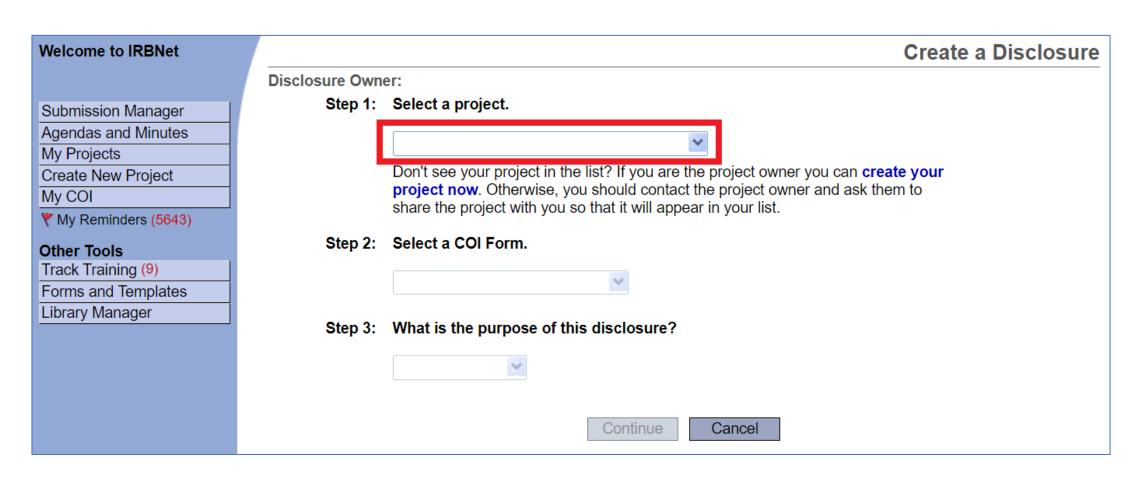

### Select the drop-down menu under "Select a Project"

### Select the project (i.e., study) for which you want to create a COI